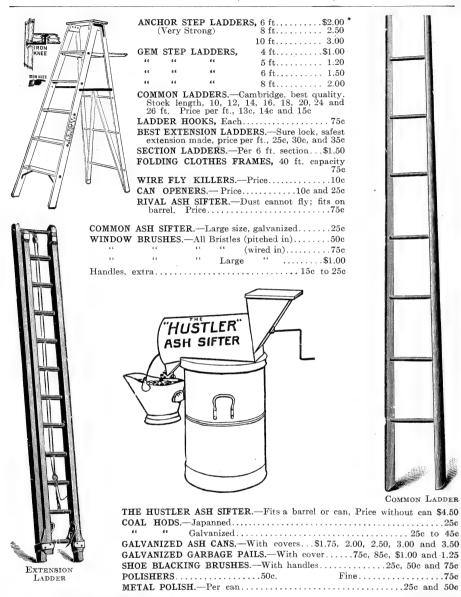

| WIRE  | SCREE     | N CLOTH    | —Per sq   | . ft., - | -       | -     |         |        | _    | -      | -   | - | $2\frac{1}{2}c$ |



## HILL'S CLOTHES DRYER

| No. | 1\$6.7 | 0  |
|-----|--------|----|
| 6.6 | 2 7.3  | 0  |
| 66  | 3 8.5  | 60 |

#### REVOLVING. -

Very convenient, easily folded, can be removed from standard, and placed under cover if desired. Price 110 ft., \$4.00; 150 ft., \$4.50.

FLOWERING BULBS-In their Season

LILIES, TULIPS, NARCISSUS, FREESIAS, HYACINTHS, CROCUS, JONQUILS, ETC.
We import direct from Holland. They are fine, strong bulbs and will produce good bloom. We carry Cowee's Gladioli bulbs in their season. We procure for you at short notice any flowering bulbs wanted.

REEDS. For Basket and Fancy Work. No. 1, No. 2, No. 3 and No. 4, per pkg., 20c.





## Majestic Washing Machine

Operated with crank and balance wheel, a splendid machine. Probably the best.

PRICE, \$7.00.

Wash Boards, 25c, 30c, 35c, 50c



GALVANIZED WASH TUBS.—Large \$1.15; medium \$1.00; small 90c.

75c and \$1.00, \$1.25.

| CLOTHES LINE.—Cotton, 50 ft., 20e; 75 ft., 30e; 100 ft., 35e. |
|---------------------------------------------------------------|
| <b>CLOTHES LINES.</b> —Wire coil, 100 ft35c and 40c           |
| CLOTHES PINS.—Per dozen3c                                     |
|                                                               |
| MOP STICKS.—Each                                              |
| <b>MOPS.</b> —Cotton                                          |
| LEVER MOP WRINGER.—The best yet, family size,                 |
| \$1.50 and 1.75